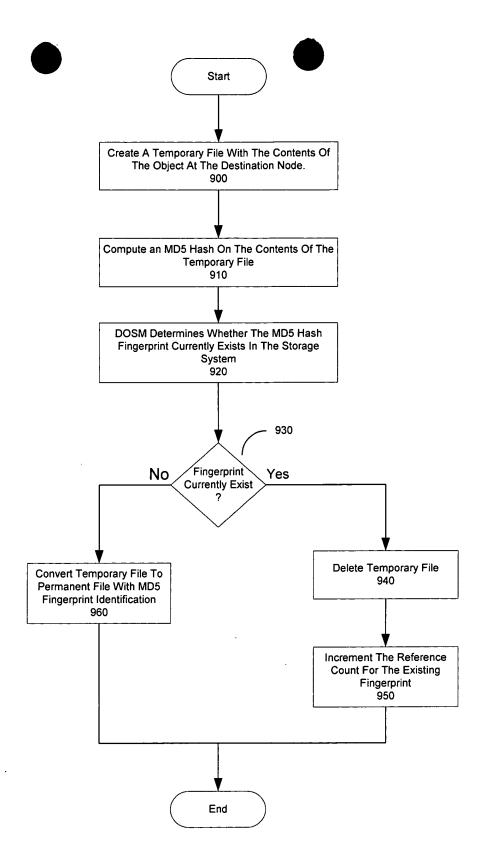

꺶.

Figure 1



Figure 2



Intelligent Storage Nodes

Figure 3





## DOSM File Look-up Table 610



Figure 7

.



Figure 9



Figure 10



Figure 11

1100

## Customer Table

| Customer Id | Customer Name | Customer Reserved Fields |      |
|-------------|---------------|--------------------------|------|
| 1           | Customer A    | [Customer stores data]   | 1200 |
| 2           | Customer B    | [Customer stores data]   |      |
| 3           | Customer C    | [Customer stores data]   |      |
| 4           | Customer D    | [Customer stores data]   |      |

## Folder Table

|      | Metadata   | Folder Parent Id | Folder Id | Customer Id |
|------|------------|------------------|-----------|-------------|
| 1210 | [Reserved] | -                | 2         | 3           |
|      | [Reserved] | 2                | 100       | 3           |
|      | [Reserved] | 2                | 251       | 3